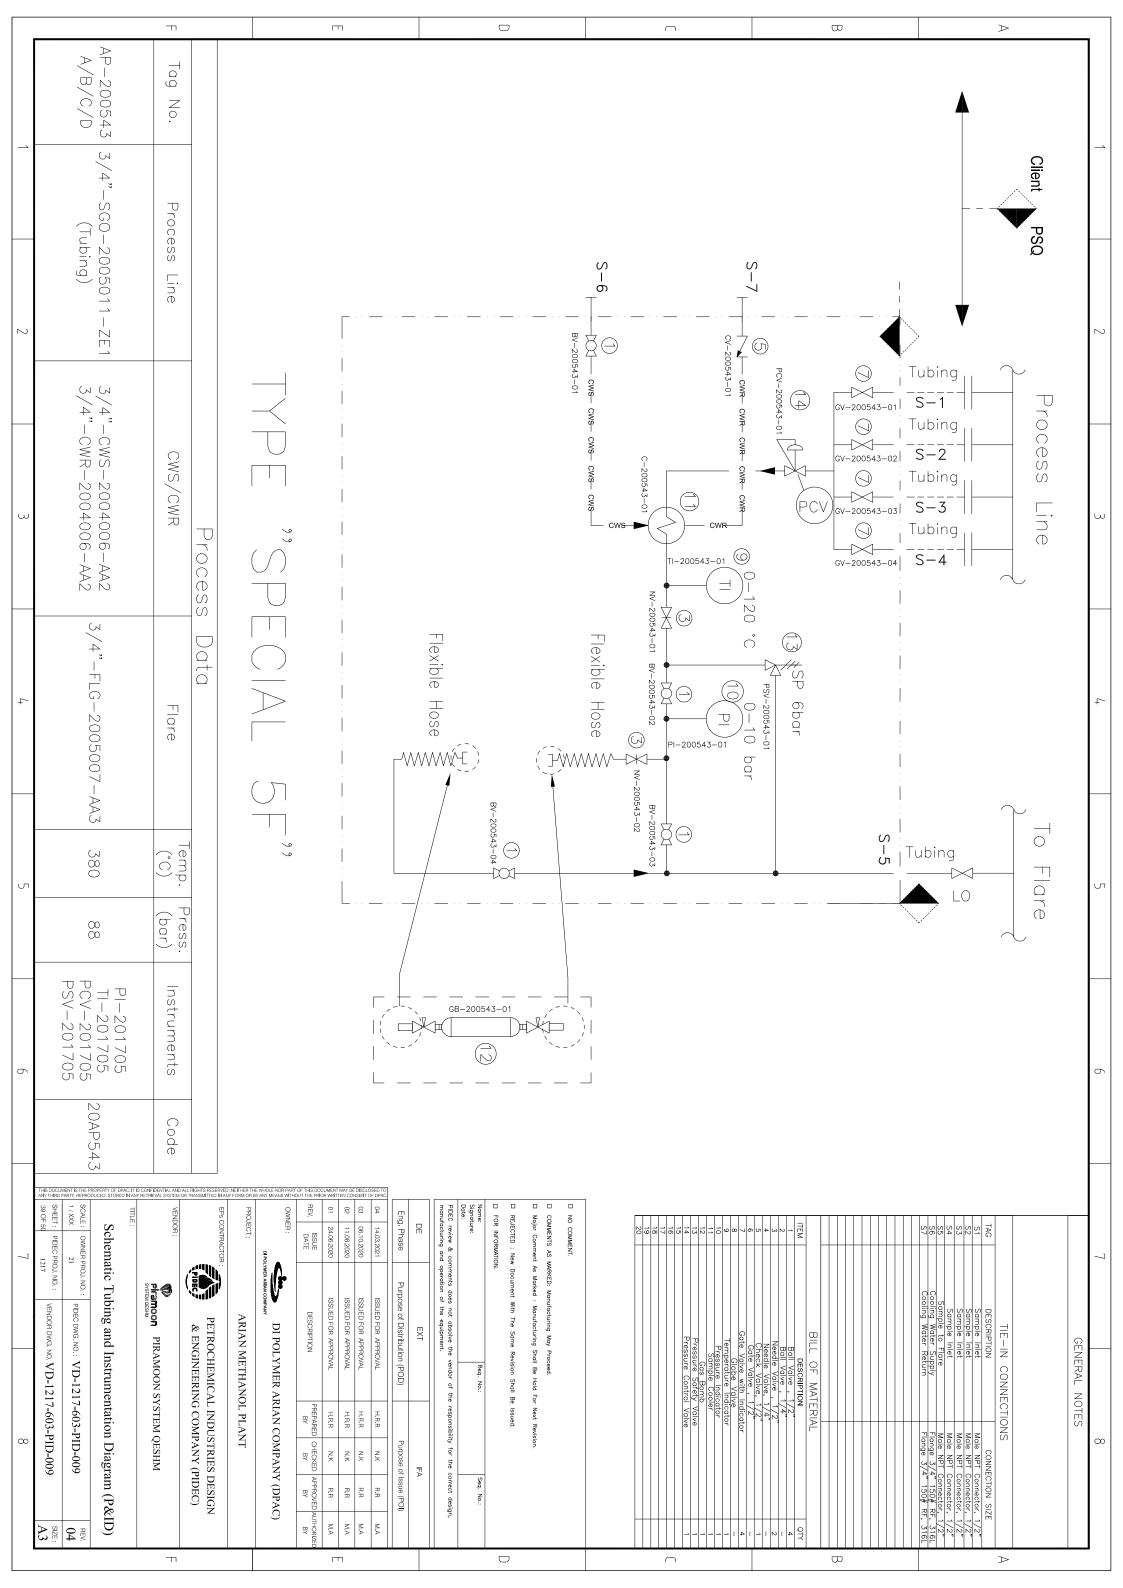

|                   |                                   |                 |                |                 |                |                |                         |
|             |                   |                                   |                 |                |                 |                |                |                         |
|             |                   |                                   |                 |                |                 |                |                |                         |
| Ţ           |                   |                                   |                 |                | ]               |                | <u>I</u>       |                         |