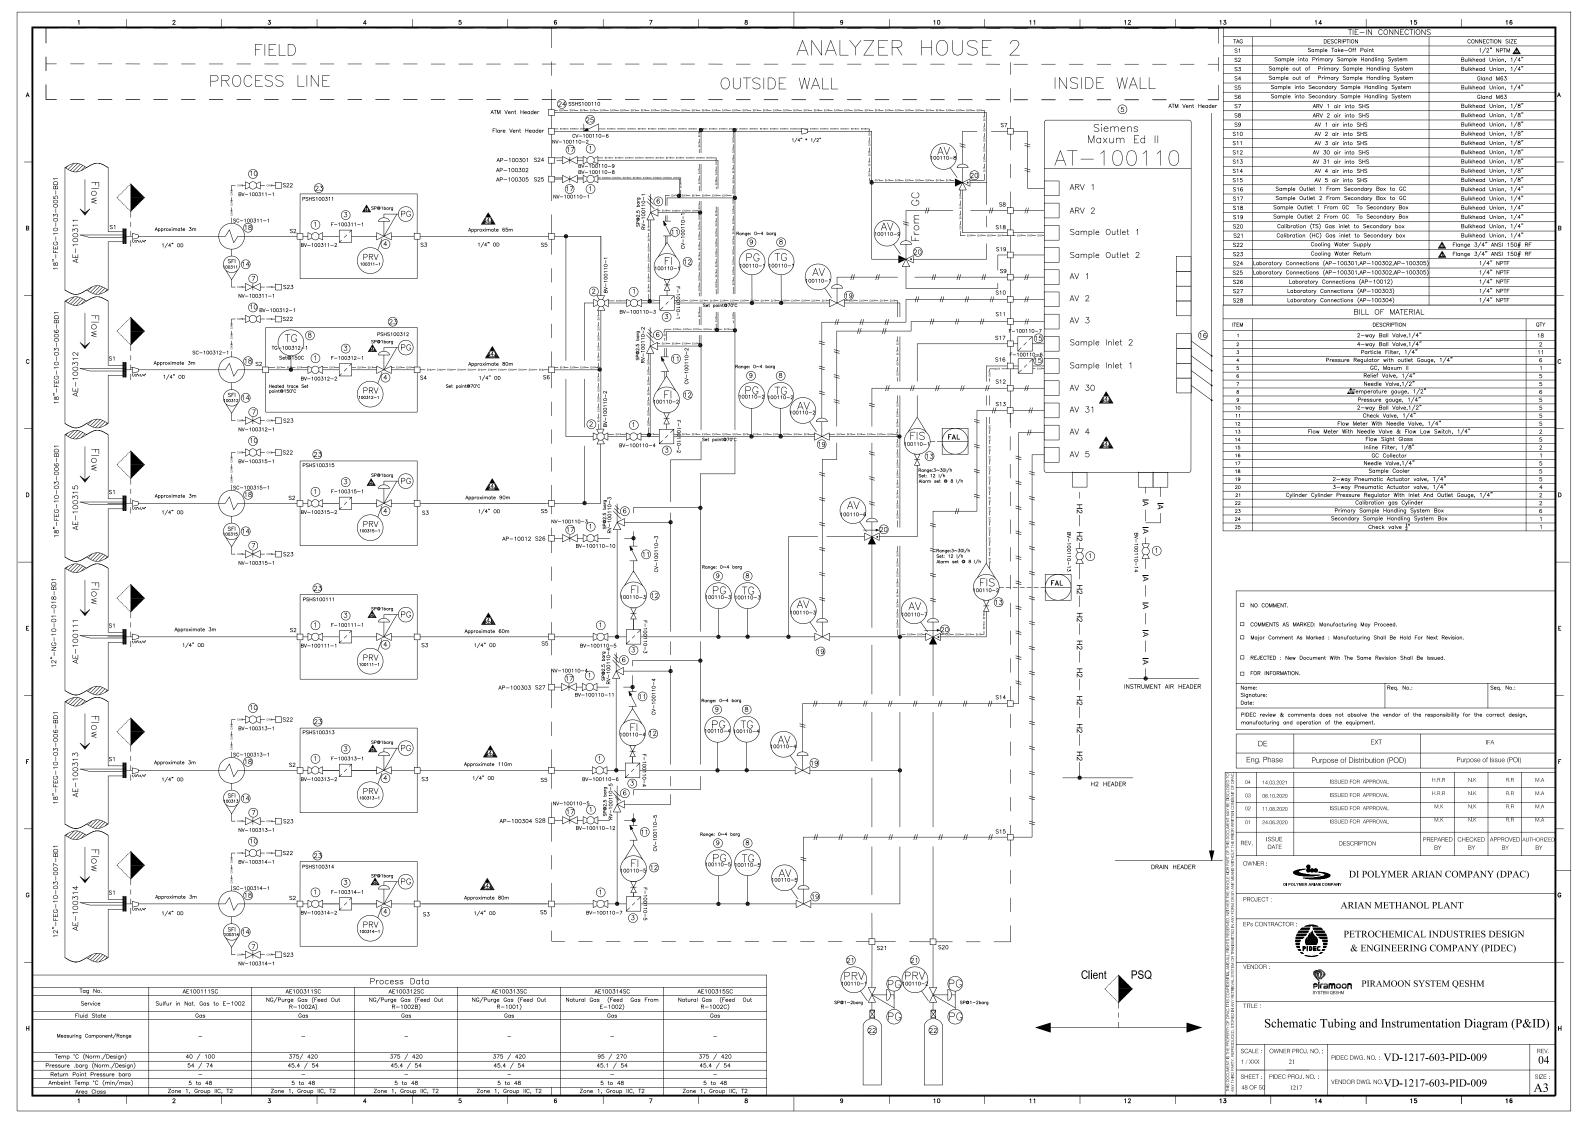

|                                   |                 |                |                 |                |                |                         |
|             |                   |                                   |                 |                |                 |                |                |                         |
|             |                   |                                   |                 |                |                 |                |                |                         |
| Ţ           |                   |                                   |                 |                | ]               |                | <u>I</u>       |                         |