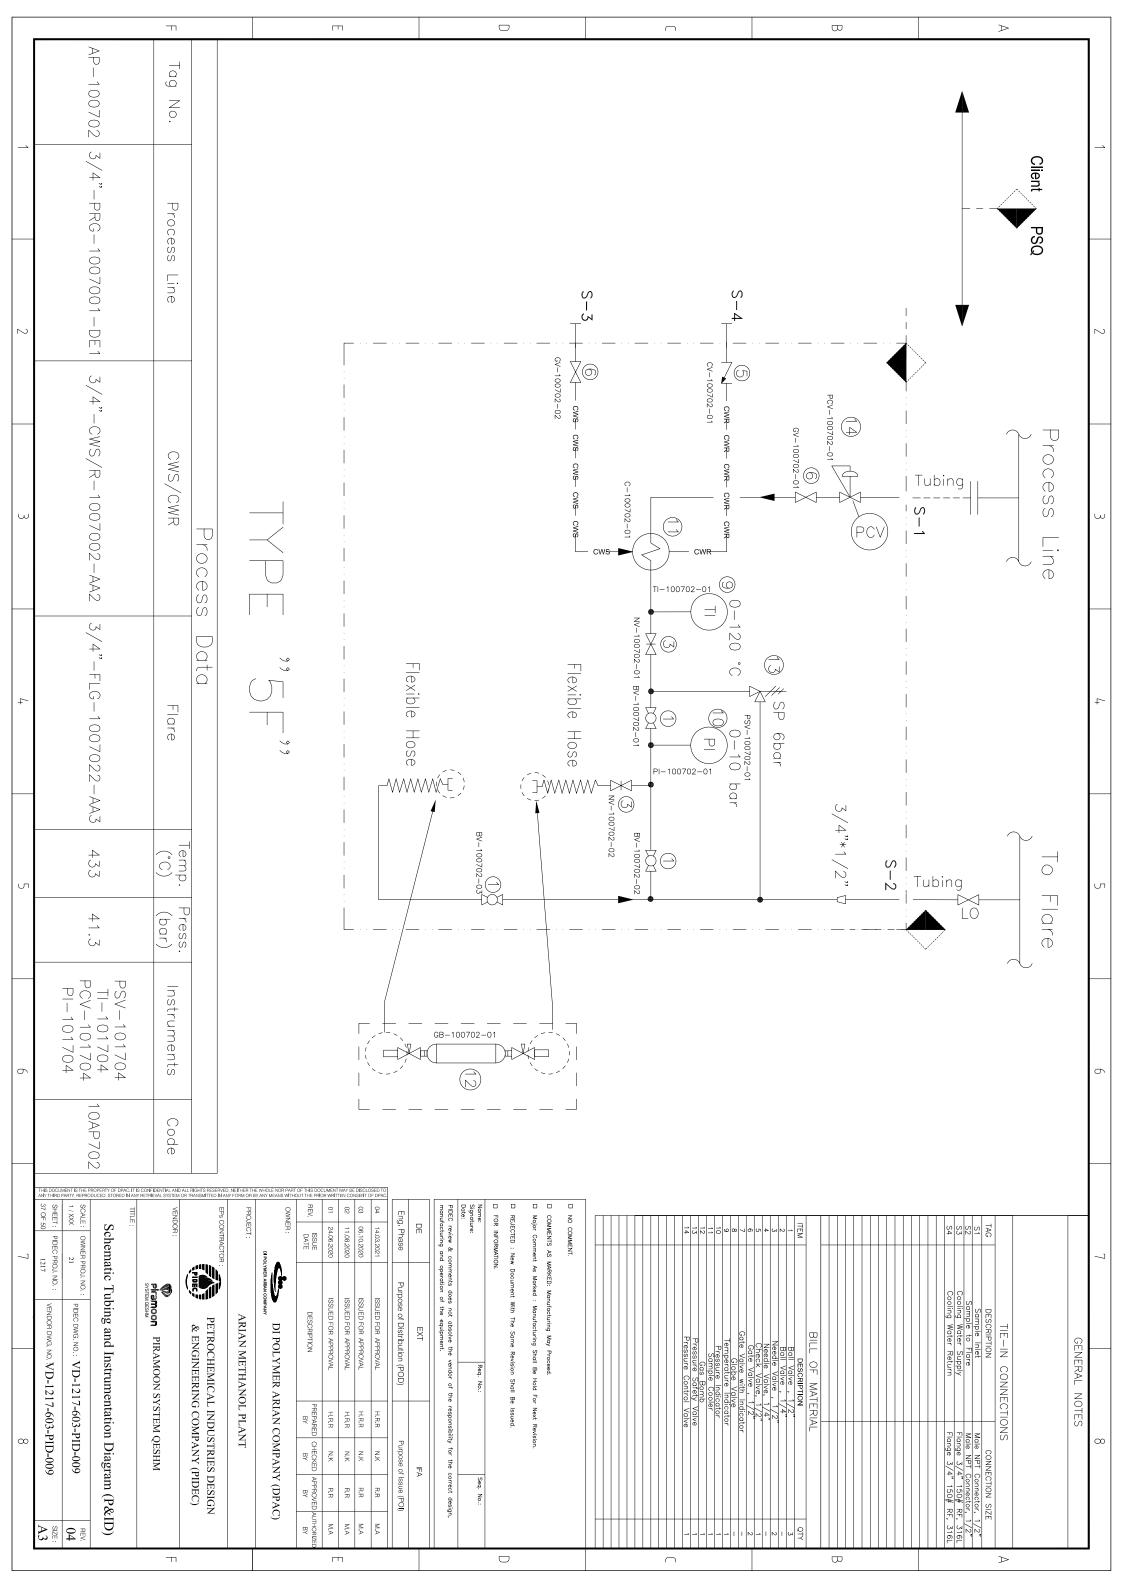

|                   |                                   |                 |                |                 |                |                |                         |
|             |                   |                                   |                 |                |                 |                |                |                         |
|             |                   |                                   |                 |                |                 |                |                |                         |
| Ţ           |                   |                                   |                 |                | ]               |                | <u>I</u>       |                         |