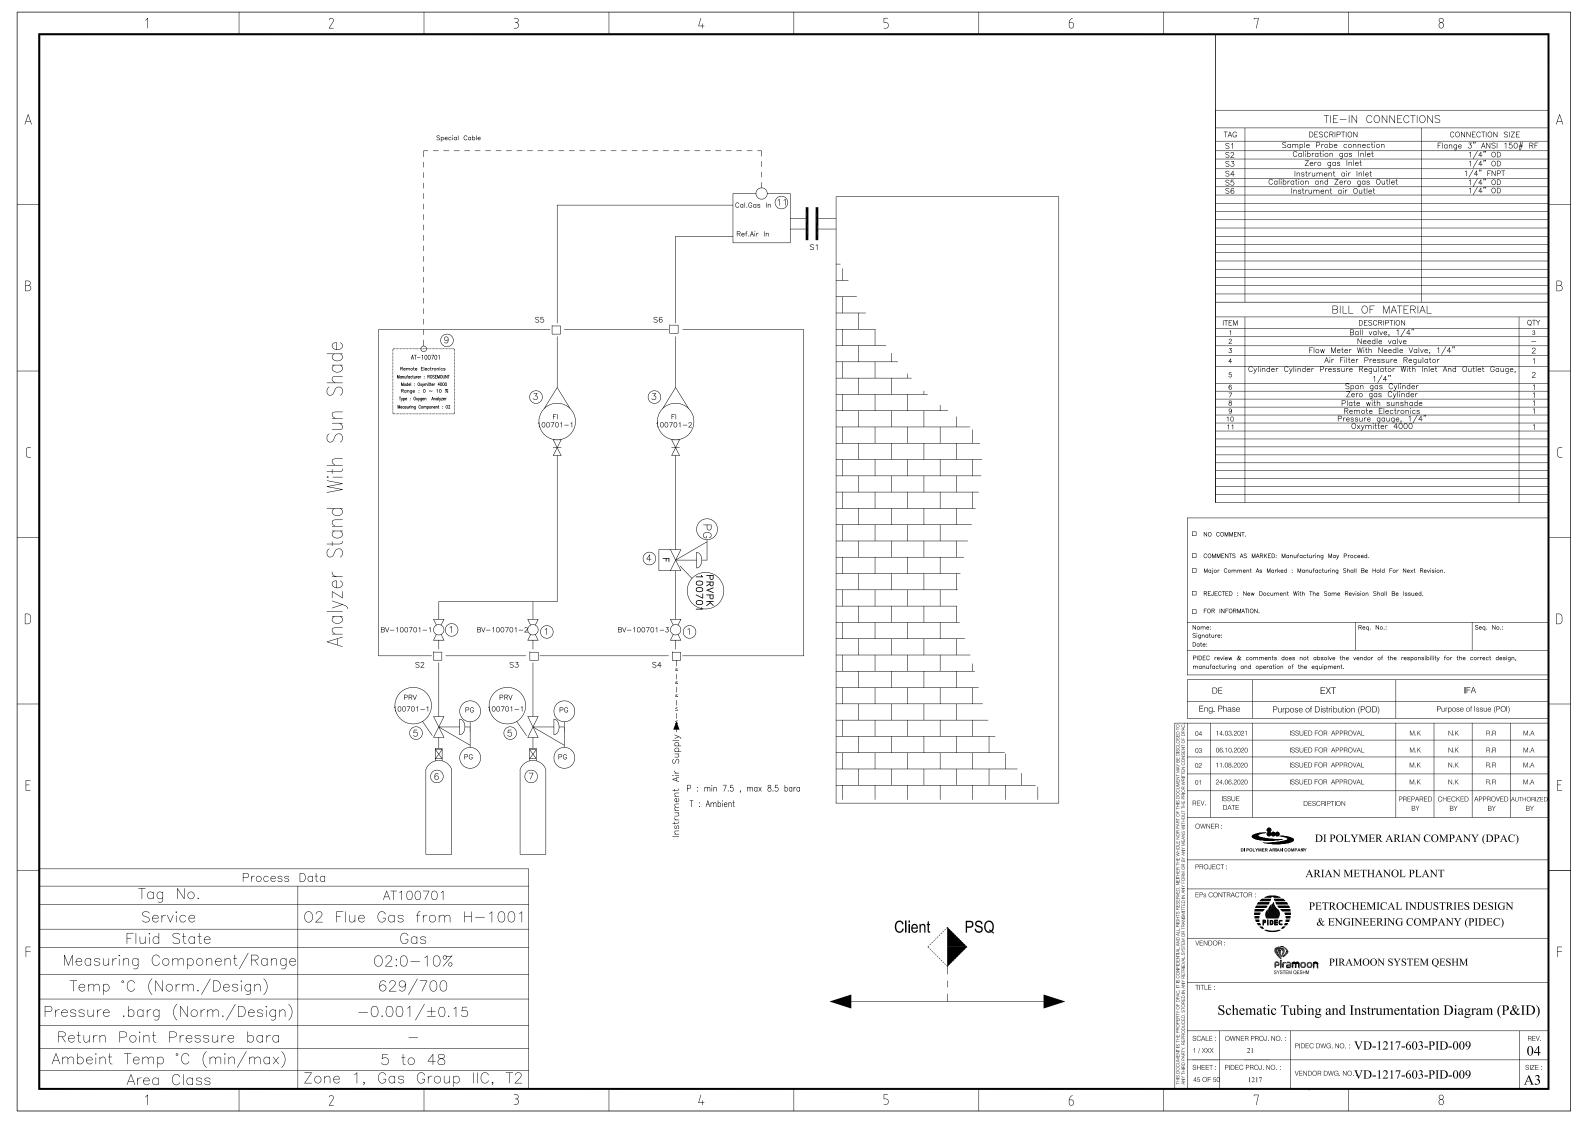

|                                   |                 |                |                 |                |                |                         |
|             |                   |                                   |                 |                |                 |                |                |                         |
|             |                   |                                   |                 |                |                 |                |                |                         |
| Ţ           |                   |                                   |                 |                | ]               |                | <u>I</u>       |                         |