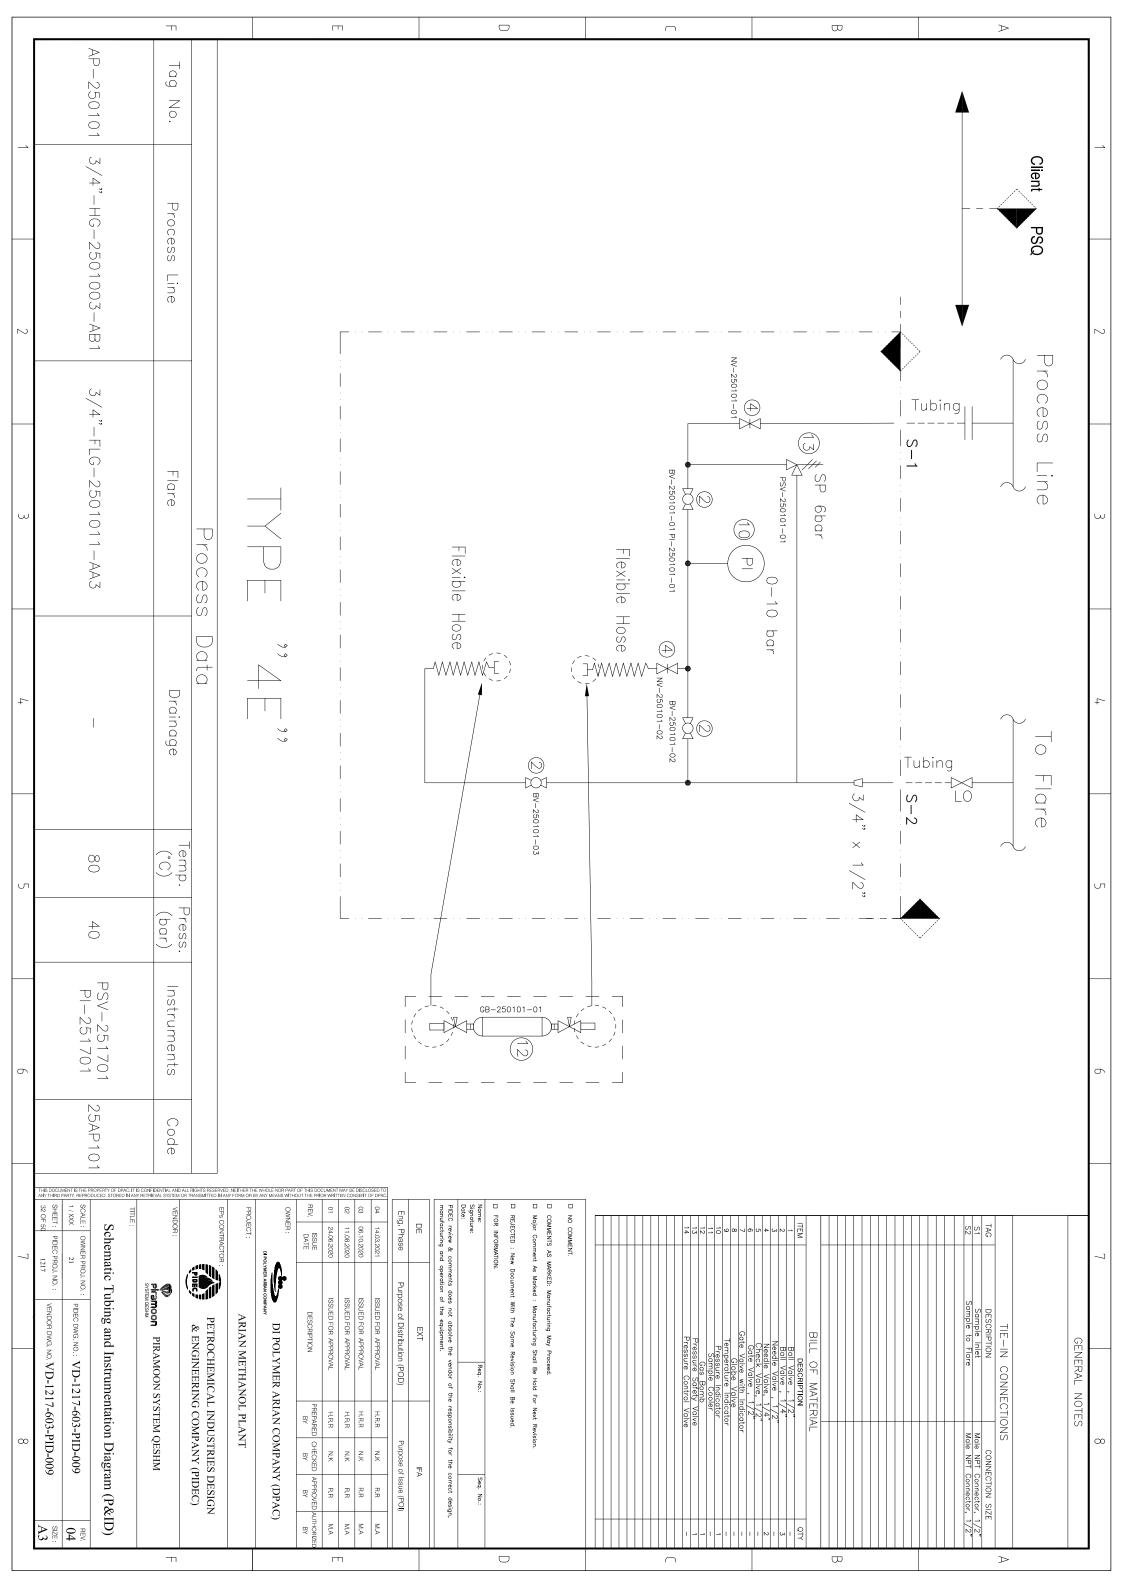

|             |                   |                                   |                 |                |                 |                |                |                         |
|             |                   |                                   |                 |                |                 |                |                |                         |
|             |                   |                                   |                 |                |                 |                |                |                         |
| Ţ           |                   |                                   |                 |                | ]               |                | <u>I</u>       |                         |