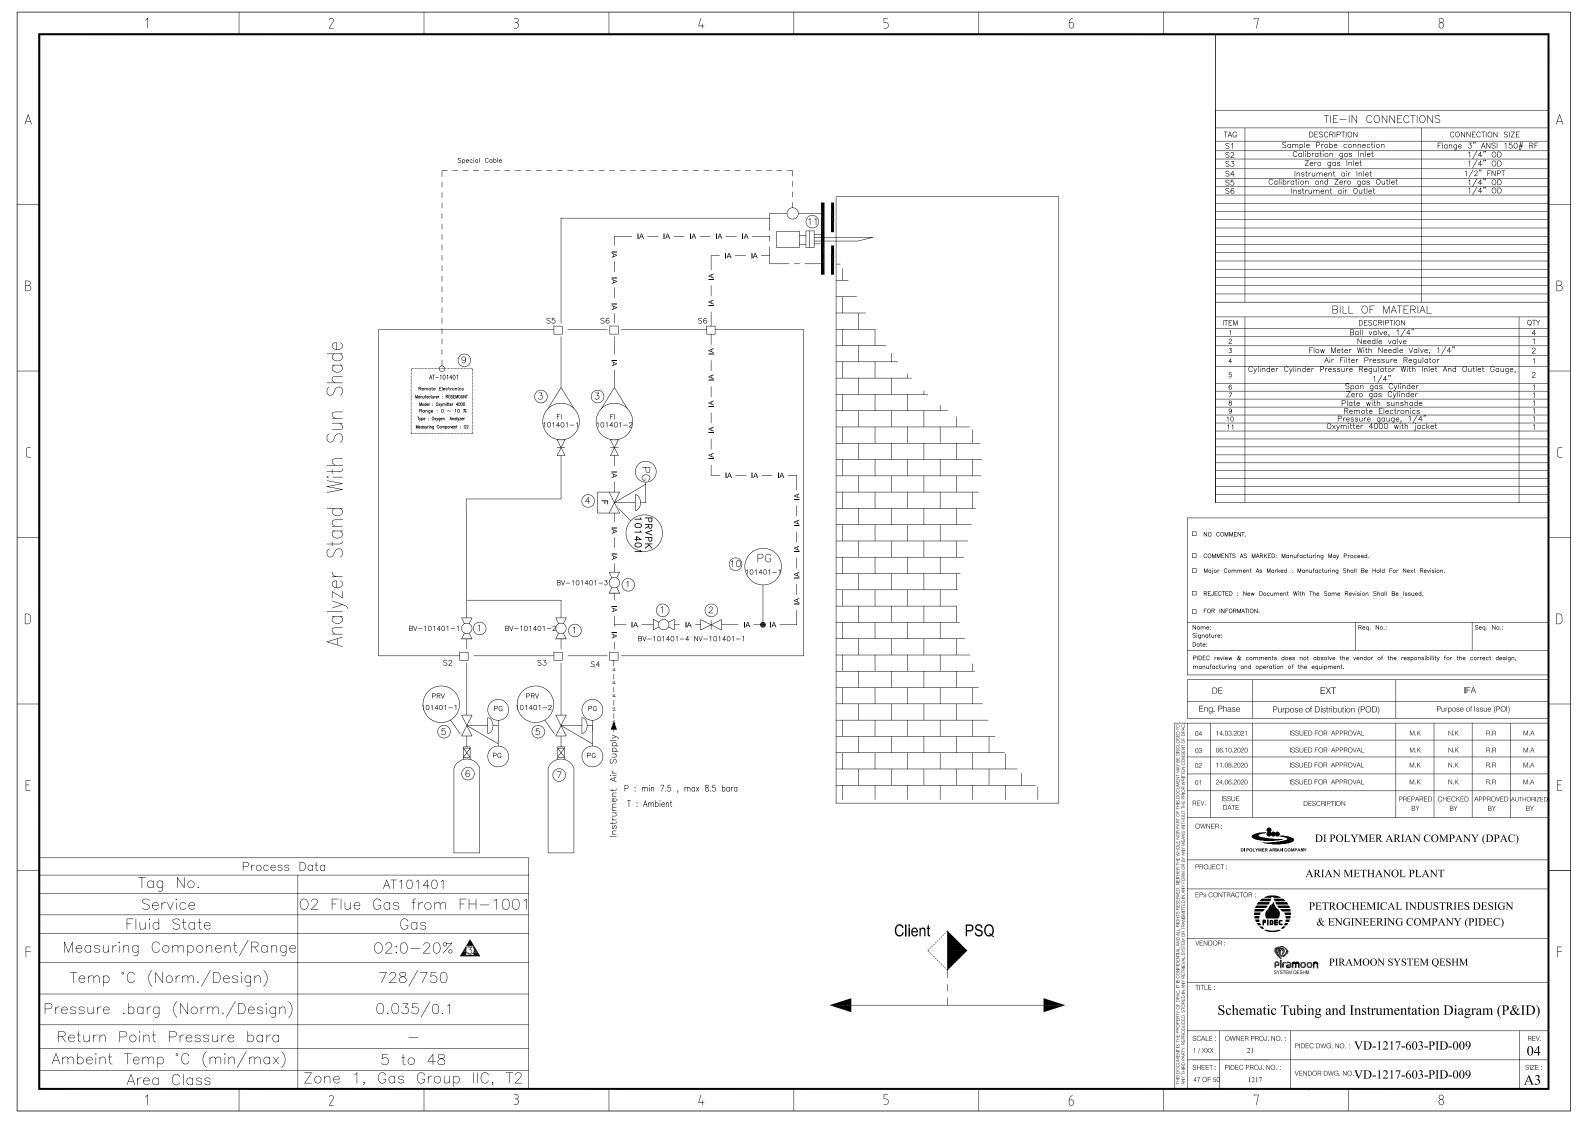

|                                   |                 |                |                 |                |                |                         |
|             |                   |                                   |                 |                |                 |                |                |                         |
|             |                   |                                   |                 |                |                 |                |                |                         |
| Ţ           |                   |                                   |                 |                | ]               |                | <u>I</u>       |                         |