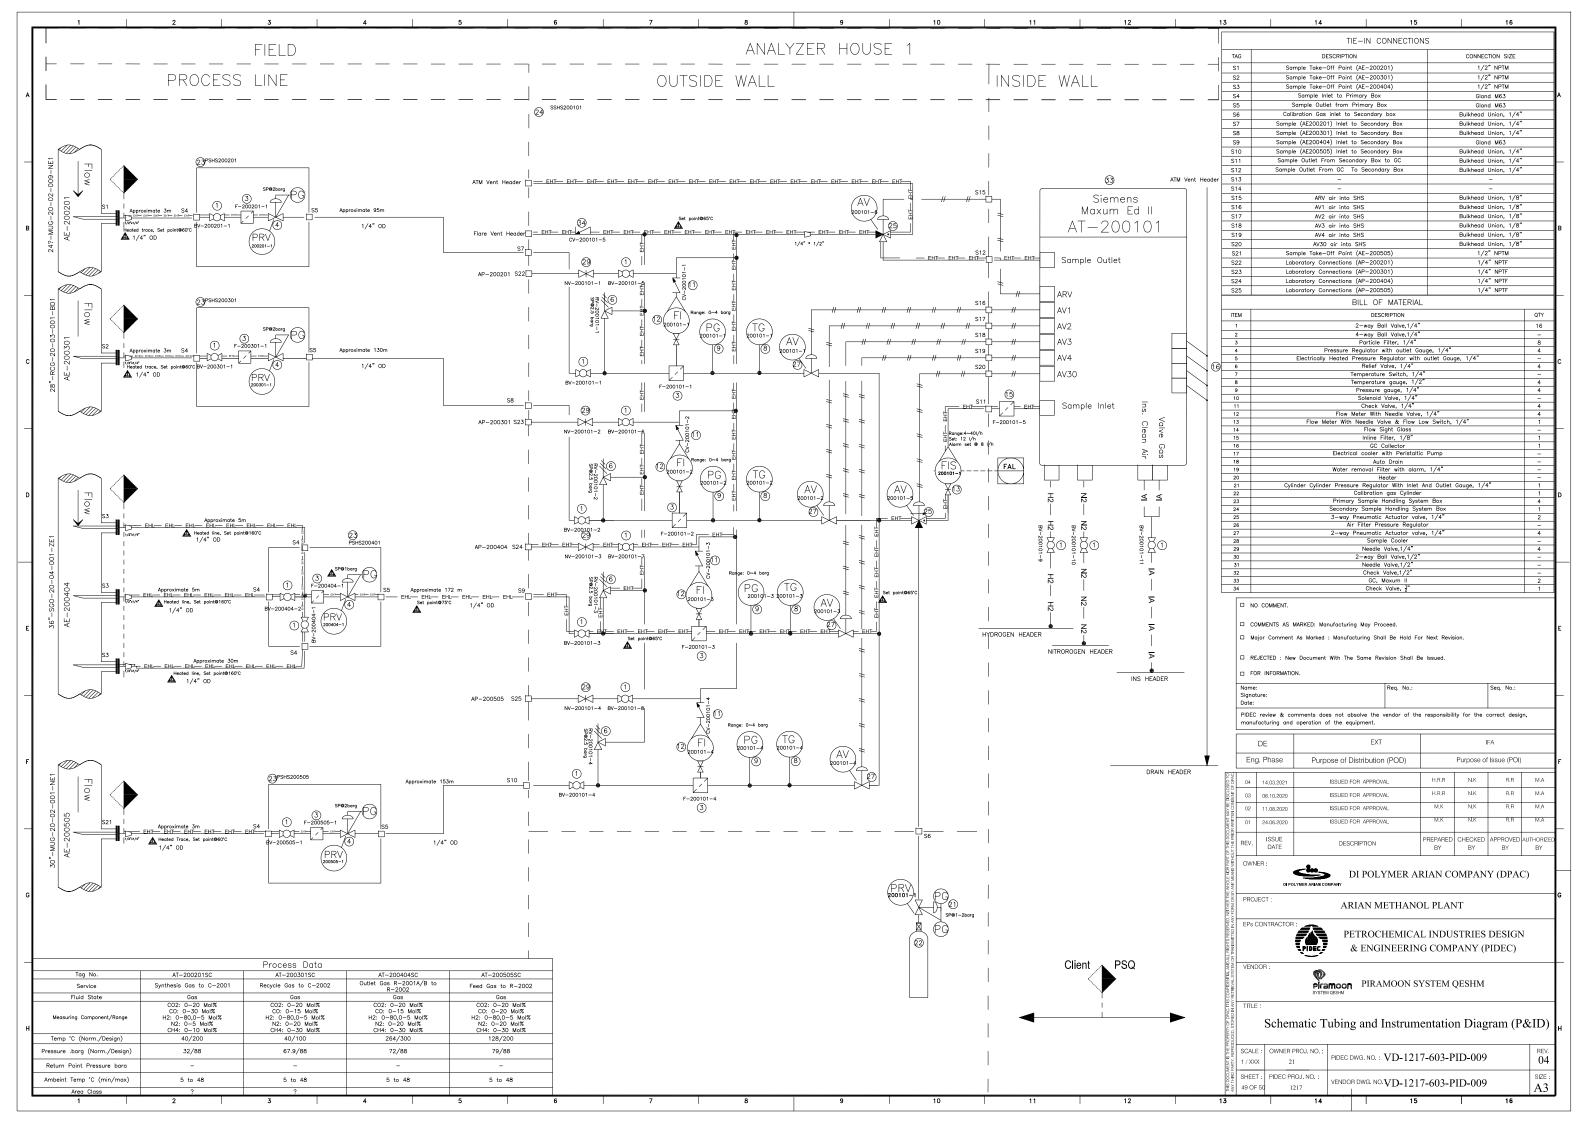

|                                   |                 |                |                 |                |                |                         |
|             |                   |                                   |                 |                |                 |                |                |                         |
|             |                   |                                   |                 |                |                 |                |                |                         |
| Ţ           |                   |                                   |                 |                | ]               |                | <u>I</u>       |                         |