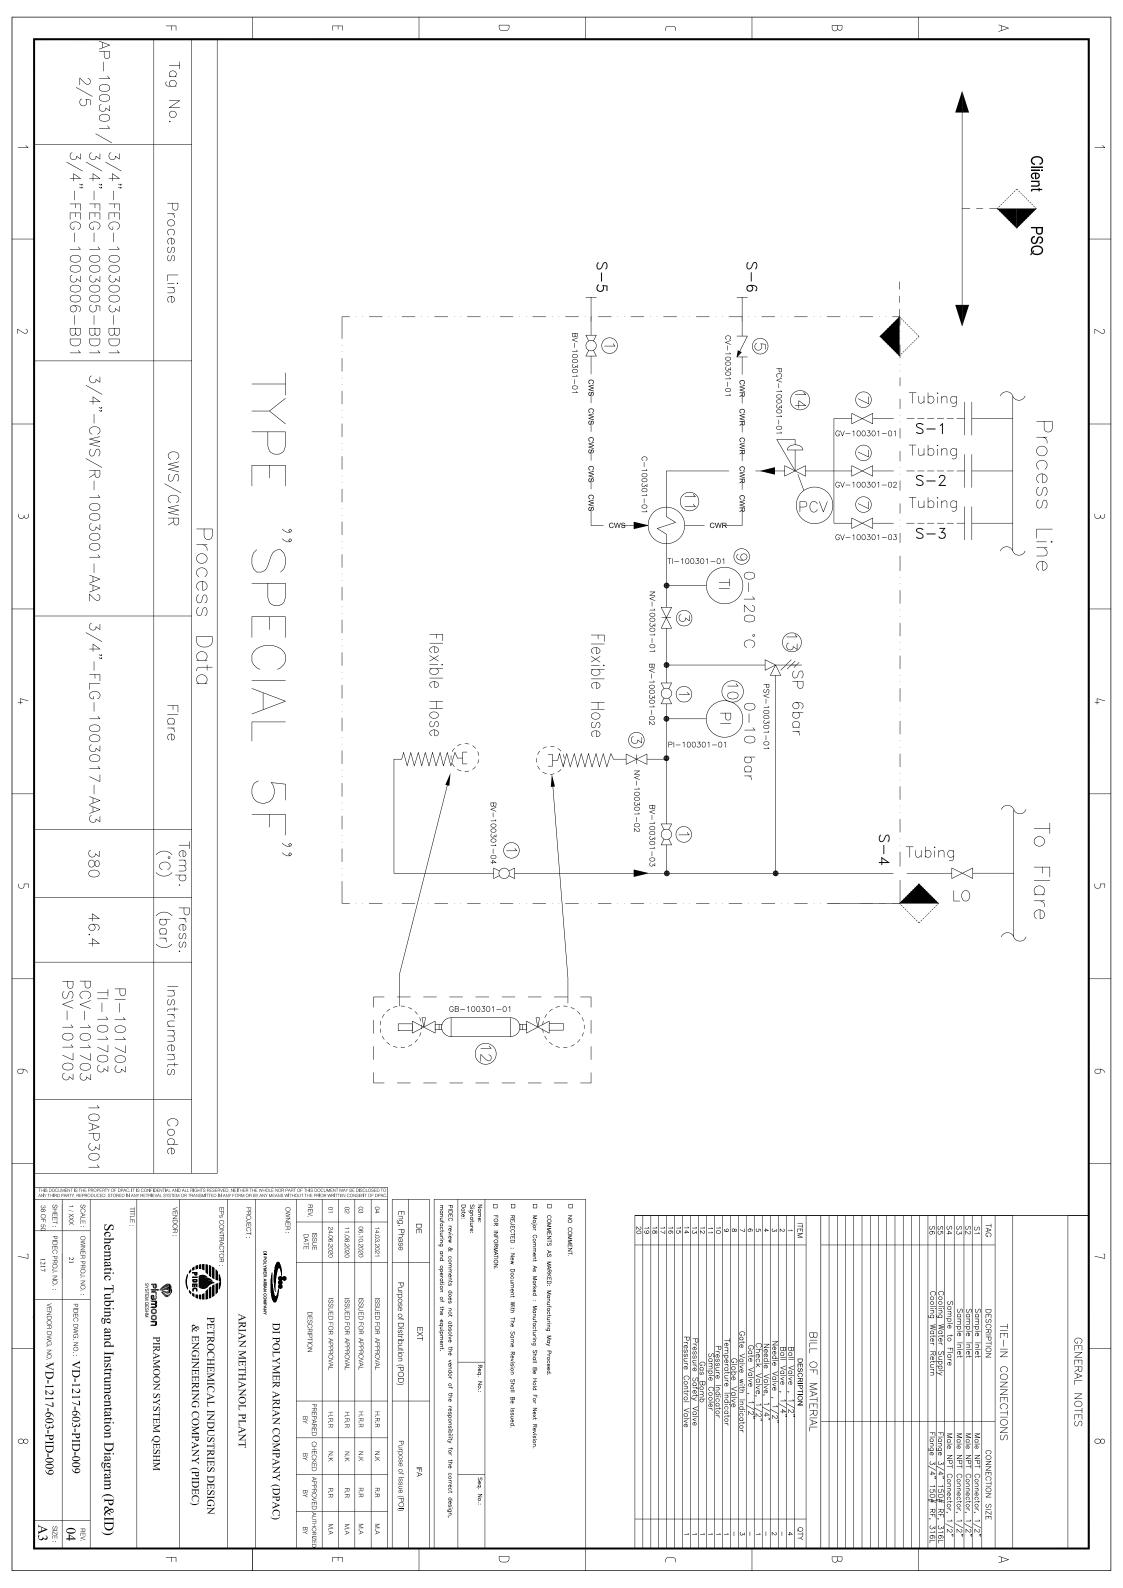

|                   |                                   |                 |                |                 |                |                |                         |
|             |                   |                                   |                 |                |                 |                |                |                         |
|             |                   |                                   |                 |                |                 |                |                |                         |
| Ţ           |                   |                                   |                 |                | ]               |                | <u>I</u>       |                         |